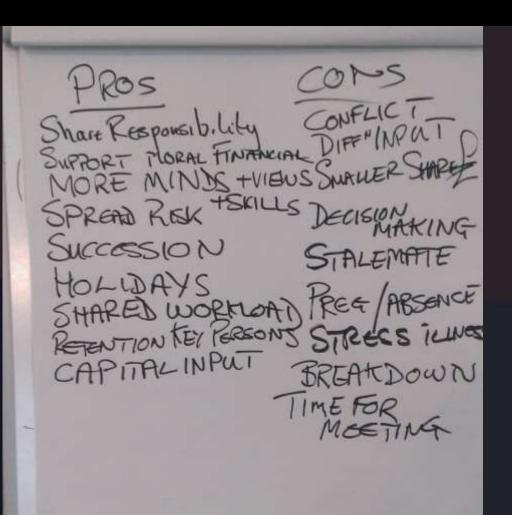

## Pros & Cons Business <u>Partners</u>

What is an Owner Why be an Owner

Pitfalls to avoid FULLTIME = ? BUSINESS FAILURE RE NO AGREEMENT DEADLOCK IS CONFLICT DIVORCE PERSONAL UNFAIRVALUÉ NO EXIT STRATE